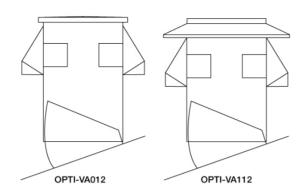

### Characteristics

The vent is manufactured from galvanized steel followed by a specialized baked paint finish.

| MODEL    | PRODUCT           | EXHAUST      |              | SPECIFICATIONS                                                                              |
|----------|-------------------|--------------|--------------|---------------------------------------------------------------------------------------------|
|          |                   | FRONT        | BACK         | SI LOI IOATIONS                                                                             |
| Standard | OPTI-VA012 1 x 4" | 10,1 cm • 4" |              | Galvanized steel 26 gauge, for sloped<br>roof between 2/12 to 18/12 with one 4"<br>exhaust. |
| Deluxe   | OPTI-VA112 1 x 4" |              |              |                                                                                             |
| Standard | OPTI-VA012 2x4"   | 10,1 cm • 4" | 10,1 cm • 4" | Galvanized steel 26 gauge, for sloped<br>roof between 2/12 to 18/12 with two 4"<br>exhaust. |
| Deluxe   | OPTI-VA112 2x4"   |              |              |                                                                                             |