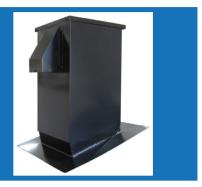

# Adjustable multi-exit insulated vent for sloped roof OPTI-VA012

Practical and aesthetic and with a single unit it allows you to efficiently connect all your dryer exits, stove hoods, bathroom exit by a single opening. The OPTI-VA012 roof fan is designed for angled roofs. It's also an efficient way to fit all your ventilation ducts evenly on a sloped roof in a single opening.

## Colours

Standard colours available: brown, grey, black and white. Other colours available on special order (additional fee).

### Characteristics

The vent is manufactured from galvanized steel followed by a specialized baked paint finish.

| MODEL    | PRODUCT           | EXHAUST      |              | SPECIFICATIONS                                                                              |
|----------|-------------------|--------------|--------------|---------------------------------------------------------------------------------------------|
|          |                   | FRONT        | BACK         | SI LOI IOATIONS                                                                             |
| Standard | OPTI-VA012 1 x 4" | 10,1 cm • 4" |              | Galvanized steel 26 gauge, for sloped<br>roof between 2/12 to 18/12 with one 4"<br>exhaust. |
| Deluxe   | OPTI-VA112 1 x 4" |              |              |                                                                                             |
| Standard | OPTI-VA012 2x4"   | 10,1 cm • 4" | 10,1 cm • 4" | Galvanized steel 26 gauge, for sloped<br>roof between 2/12 to 18/12 with two 4"<br>exhaust. |
| Deluxe   | OPTI-VA112 2x4"   |              |              |                                                                                             |